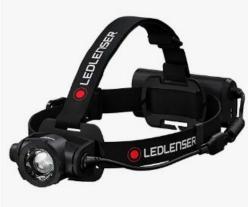

### Differentiation?

#### Ledlenser

H15R Core Rechargeable
Headlamp, High Power LED, 2500
Lumens, Hands-Free Light for
Home, Waterproof, Outdoor,...

4.2 ★★★★☆ (96)

\$169<sup>95</sup>

### Show me the value: Takeaways

- Emphasize value 

  Affordability is critical in messaging to shoppers
- Emphasize values → The shopper is the brand
- Differentiate 

  If you need to charge more, differentiation is key