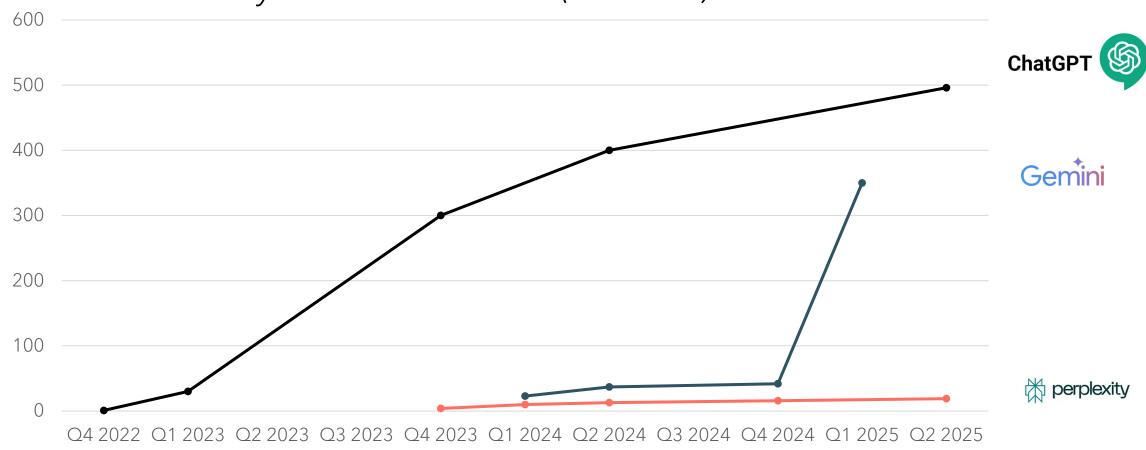

### GenAl Search = Rapid, Disruptive Growth

# AI, please help!

58%

of consumers have replaced traditional search engines with GenAl

68%

Of consumers want Gen Al tools to provide purchase options

61%

of consumers have used AI tools like ChatGPT for online shopping assistance

-25%

Anticipated drop in traditional search volume within the next year

"We really haven't had a technology revolution as large as this since the start of the internet."

Doug Herrington, CEO, Worldwide Amazon Stores