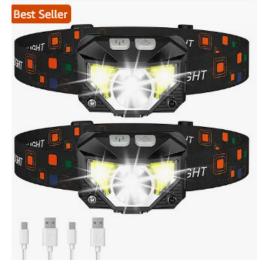

### Differentiation?

#### LHKNL

Headlamp Flashlight, 1200 Lumen Ultra-Light Bright LED Rechargeable Headlight with White Red Light, 2-Pack...

4.5★★★★★ (25.2K)

20K+ bought in past month

\$19<sup>99</sup> (\$10.00/Count) List: <del>\$24.99</del>

### Show me the value: Takeaways

- Emphasize value 

  Affordability is critical in messaging to shoppers
- Emphasize values → The shopper is the brand
- Differentiate 

  If you need to charge more, differentiation is key