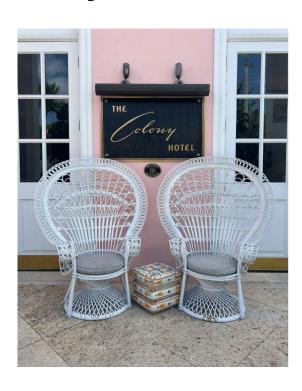

# I found the puzzle...

Colony Puzzle

Designed by Liberty Puzzles, this 523 piece wooden jigsaw puzzle reveals a stunning frontal view of the Colony hotel in 12.75" x 17.5".

\$225.00 USD

ADD TO CART